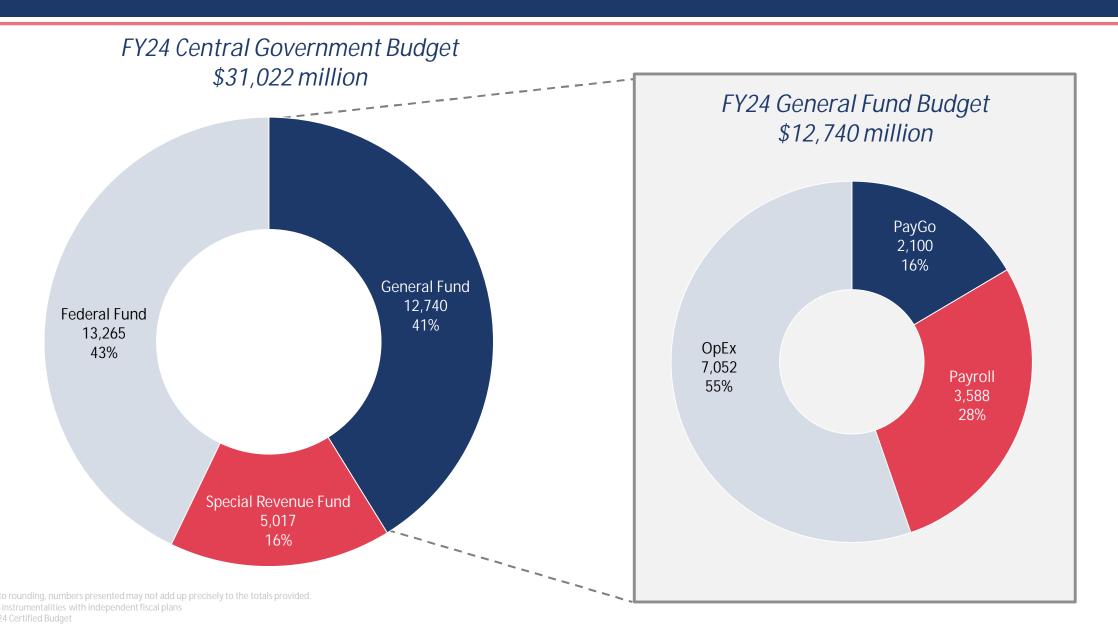

# FY24 Certified Budget for the Commonwealth of Puerto Rico

June 30, 2023

| Fund                 | Certified Amount<br>(\$ in millions) | Page<br>Number |
|----------------------|--------------------------------------|----------------|
| General Fund         | \$12,740                             | 14             |
| Special Revenue Fund | 5,017                                | 137            |
| Federal Fund         | 13,265                               | 205            |
| Total                | \$31,022                             |                |